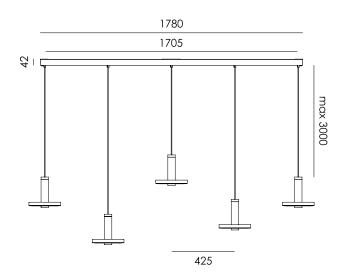

| Туре        | Pendant                        |
|-------------|--------------------------------|
| Environment | Indoor                         |
| Material    | Aluminum                       |
| Cord length | Max. 3000 mm                   |
| Weight      | 5 kg                           |
|             |                                |
| Voltage     | 220-240 V                      |
| Watt        | 13 Watt                        |
| IP          | 20                             |
| Lightsource | Integrated LED source          |
| Lumen       | 5 × 1350                       |
| Kelvin      | Dim to warm ( 2100K to 3000K ) |
| CRI         | 90                             |
| Dimmable    | Phase cut dimmable             |
|             |                                |
| Packaging   |                                |
| Weight      | 9,7 kg                         |
| Length      | 186 cm                         |
| Width       | 27 cm                          |

33 cm

Height

technical specifications

Article number

3010