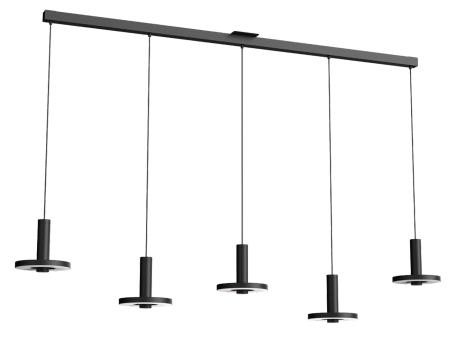

## ΤΟΝΟΝΕ

technical specifications

Design by Anton de Groof, 2018

The Tonone Beads collection is designed to fit in every environment. The modest look of the armature, shines when it comes to functionality. With its 360° dimmable led range, Beads is a solution for every situation. The lightweight Beads lamp is equipped with a high-quality integrated LED light source. The Beads 5 in line is a set of 5 Beads pendants with a frame of black powder-coated aluminium. The Beads are adjustable to the desired height. Beads is dimmable through an external LED dimmer (not included).