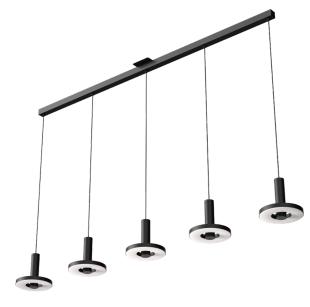

## ΤΟΝΟΝΕ

technical specifications

Design by Anton de Groof, 2018

The Tonone Beads collection is designed to fit in every environment. The modest look of the armature, shines when it comes to functionality. With its 360° dimmable led range, Beads is a solution for every situation. The lightweight Beads lamp is equipped with a high-quality integrated LED light source. The Beads 5 in line is a set of 5 Beads pendants with a frame of black powder-coated aluminium. The Beads are adjustable to the desired height. Beads is dimmable through an external LED dimmer (not included).